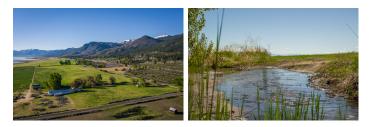

## **Blickenstaff Ranch**

Lassen County, California

\$3.00 | 598.00 Acres

460-880 Lakecrest Drive Janesville, California

Own a piece of Lassen County History. This ranch has been owned by the same family for 89 years! Highly productive alfalfa, grass hay and grain ranch with two center pivots that were installed 3 years ago, plus 8" buried mainline throughout the ranch supporting 12 wheel lines. Grain cleaner included and located in one of the barns.

## **PROPERTY HIGHLIGHTS**

- Alfalfa, grain and grass hay ranch
- Water, water, water!!
- · Water rights plus 4 high producing ag wells
- Two new Reinke Center Pivots
- Three total homes, including two rental homes
- Two large historic wooden barns
- Two ponds, one with bass and catfish fishing opportunities
- Waterfowl and upland game bird hunting
- Over a mile of Honey Lake waterfront access
- 10 wheel lines with 8" buried mainline throughout the ranch