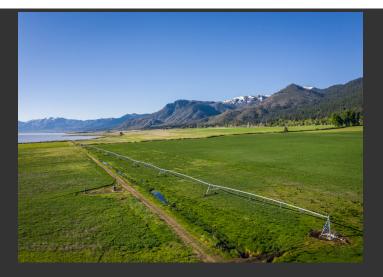

## **Blickenstaff Ranch**

Lassen County, California

\$3.00 | 598.00 Acres

460-880 Lakecrest Drive Janesville, California

Own a piece of Lassen County History. This ranch has been owned by the same family for 89 years! Highly productive alfalfa, grass hay and grain ranch with two center pivots that were installed 3 years ago, plus 8" buried mainline throughout the ranch supporting 12 wheel lines. Grain cleaner included and located in one of the barns.

## **PROPERTY HIGHLIGHTS**

- Alfalfa, grain and grass hay ranch
- Water, water, water!!
- · Water rights plus 4 high producing ag wells
- Two new Reinke Center Pivots
- Three total homes, including two rental homes
- Two large historic wooden barns
- Two ponds, one with bass and catfish fishing opportunities
- Waterfowl and upland game bird hunting
- Over a mile of Honey Lake waterfront access
- 10 wheel lines with 8" buried mainline throughout the ranch