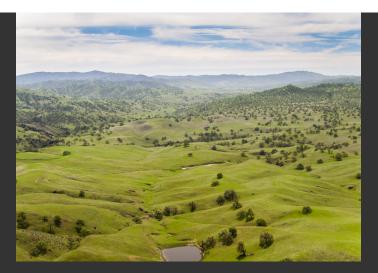

## **RK Ranch**

Merced County, California

\$4,978,000 | 5,732.00 Acres

West Billie Wright Road Los Banos, California

\$200,000 credit to buyer for home building. Just an hour and a half from the San Francisco Bay Area, possibilities are endless on this expansive 5,732 acre ranch. Infinite recreational opportunities await with elk, trophy blacktail deer, pigs, quail, doves, outstanding bass fishing, along with catfish, and bluegill. The ranch is currently leased out for cattle grazing.

## **PROPERTY HIGHLIGHTS**

- Abundance of elk, trophy black tail deer, pigs, quail, and doves
- Great bass fishing, along with catfish and bluegill
- Two seasonal creeks run through the property and are fed by year round springs
- Adjacent to 240 acres of BLM land
- Currently leased for cattle
- Breathtaking views of the San Luis Dam & the Sierras
- ATVs, horses, jeeps, and hiking
- \$200,000 credit to buyer for home building