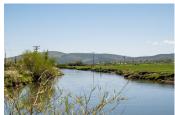

## **Hitchings Ranch**

Lassen County, California

\$1.00 | 221.00 Acres

708-980 Center Road Susanville, California

Beautiful irrigated pasture and hay ranch with the Susan River running through it. Ranch includes a home, large farm equipment shop, barns, livestock scale, hydraulic chute, loading ramp, pipe corrals, grainery, and much more. The crop fields are planted to alfalfa (approximately 81 acres). There is approximately 130 acres of irrigated grass pasture. All fields are flood irrigated with ...

## **PROPERTY HIGHLIGHTS**

- 81 acres of alfalfa
- 130 acres of pasture
- Susan River runs through the ranch with adjudicated water rights
- All flood irrigated with buried mainline and risers
- Runs 180 cow/calf pair seasonally