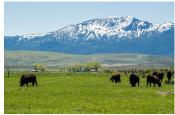

## **PROPERTY HIGHLIGHTS**

- 81 acres of alfalfa
- 130 acres of pasture
- Susan River runs through the ranch with adjudicated water rights
- All flood irrigated with buried mainline and risers
- Runs 180 cow/calf pair seasonally