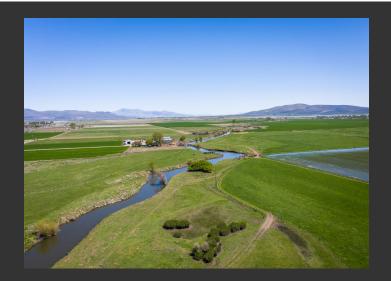

## **Hitchings Ranch**

Lassen County, California

\$1.00 | 221.00 Acres

708-980 Center Road Susanville, California

Beautiful irrigated pasture and hay ranch with the Susan River running through it. Ranch includes a home, large farm equipment shop, barns, livestock scale, hydraulic chute, loading ramp, pipe corrals, grainery, and much more. The crop fields are planted to alfalfa (approximately 81 acres). There is approximately 130 acres of irrigated grass pasture. All fields are flood irrigated with ...

## **PROPERTY HIGHLIGHTS**

- 81 acres of alfalfa
- 130 acres of pasture
- Susan River runs through the ranch with adjudicated water rights
- All flood irrigated with buried mainline and risers
- Runs 180 cow/calf pair seasonally