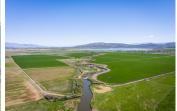

## **Hitchings Ranch**

Lassen County, California

\$1.00 | 221.00 Acres

708-980 Center Road Susanville, California

Beautiful irrigated pasture and hay ranch with the Susan River running through it. Ranch includes a home, large farm equipment shop, barns, livestock scale, hydraulic chute, loading ramp, pipe corrals, grainery, and much more. The crop fields are planted to alfalfa (approximately 81 acres). There is approximately 130 acres of irrigated grass pasture. All fields are flood irrigated with ...

## **PROPERTY HIGHLIGHTS**

- 81 acres of alfalfa
- 130 acres of pasture
- Susan River runs through the ranch with adjudicated water rights
- All flood irrigated with buried mainline and risers
- Runs 180 cow/calf pair seasonally