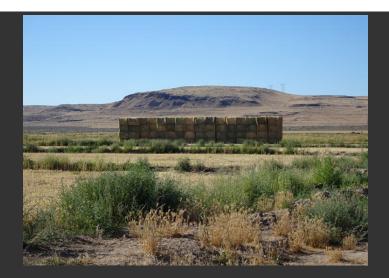

## Wendel Hay Ranch

Lassen County, California

\$299,500.00 | 142.34 Acres

470-375 Lee Road Litchfield, California

With an backdrop of Skedaddle Mountain, Honey Lake, and wide open spaces, this little ranch has a lot to offer. Of the 143 acres 88 have been laser leveled and are suitable for good alfalfa/hay production with two (one new) ag pumps for flood irrigation. The older manufactured home has been upgraded and is very comfortable.

## **PROPERTY HIGHLIGHTS**

- Nice hay ranch in a beautiful setting with expansive views
- 142.34 acres, 88 of which are laser leveled for flood irrigation
- 2 ag wells/pumps in good condition
- 1440 sf, 3 bdrm/2 ba, 1978 mfg home in very good shape
- · Metal shop and pump house