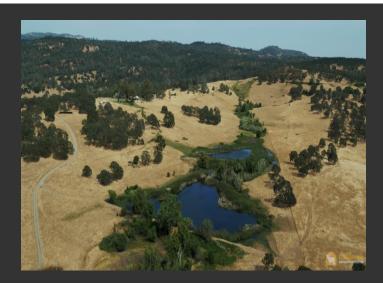

## **Huntley Ranch**

Yuba County, California

\$2,350,000 | 256.66 Acres

7490 Hwy 20 Marysville, California

The Huntley Ranch is an exceptional ranch property located 20 minutes East of Marysville, in Yuba County. This very private property is surrounded by 256 +/- gorgeous foothill acres; there is plenty of room to roam in a very private setting. This old homestead ranch has a 3,200 sq ft house and is the perfect place to raise a family or for that special getaway.

## **PROPERTY HIGHLIGHTS**

- Classic ranch style home of 3,214 square ft.
- Encompassing 256 gorgeous foothill acres.
- The property is fenced and crossed fenced for cattle and horses.
- Acres suitable for vineyards and olives.
- Three ponds, plus an NID water allocation.
- Very private setting.