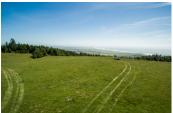

## **PROPERTY HIGHLIGHTS**

- 1382.5 Acres Comprising 10 Legal Parcels of gently rolling pasture, heavy forest, spring-fed draws, open mountain meadows, and unbelievable Pacific view building sites on various parts of the ranch
- An estimated +18,000,000 Board Foot of Timber -Redwood and Douglas - NTMP in place
- 80-100 head carrying capacity for a cattle operation and substantially more for a sheep operation
- Teeming in native wildlife including Blacktail deer, wild