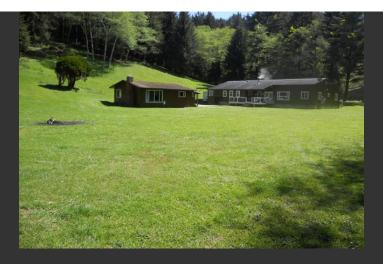

## **Bull Run**

Humboldt County, California

\$499,000.00 | 6.00 Acres

565 McDonald Creek Rd Big Lagoon, California

ELK IN YOUR BACK YARD! Awesome flat pasture setting invites the bulls to hang out away from tourists year round. Near the lagoons, state and national parks. 2,268 sq ft custom home on six very private acres with 2 creeks & abundant water/well. Possible fourth bedroom with den/office.

## **PROPERTY HIGHLIGHTS**

- Amazing green pasture setting year round
- Huge local elk herd with trophy bulls
- Near Big Lagoon, Dry Lagoon & Stone Lagoon
- Nearly 4 acres flat pasture zoned Agricultural
- Custom 2,268 sq ft home with # car garage
- Storage building / possible mother-in-law unit
- 2008 owner/builder home permitted quality work
- Split floor plan with possible 4th bedroom in den
- Master suite with Jacuzzi tub & double shower
- Two creeks and plenty of wat