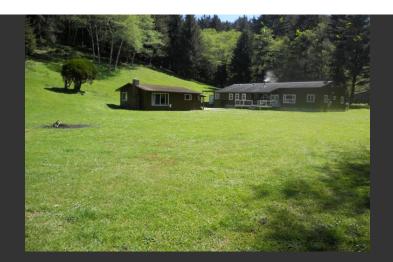

## **Bull Run**

Humboldt County, California

\$499,000 | 6.00 Acres

565 McDonald Creek Rd Big Lagoon, California

ELK IN YOUR BACK YARD! Awesome flat pasture setting invites the bulls to hang out away from tourists year round. Near the lagoons, state and national parks. 2,268 sq ft custom home on six very private acres with 2 creeks & abundant water/well. Possible fourth bedroom with den/office.

## **PROPERTY HIGHLIGHTS**

- Amazing green pasture setting year round
- Huge local elk herd with trophy bulls
- Near Big Lagoon, Dry Lagoon & Stone Lagoon
- Nearly 4 acres flat pasture zoned Agricultural
- Custom 2,268 sq ft home with # car garage
- Storage building / possible mother-in-law unit
- 2008 owner/builder home permitted quality work
- Split floor plan with possible 4th bedroom in den
- Master suite with Jacuzzi tub & double shower
- Two creeks and plenty of wat