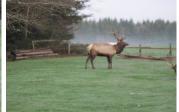

## **Bull Run**

Humboldt County, California

\$499,000 | 6.00 Acres

565 McDonald Creek Rd Big Lagoon, California

ELK IN YOUR BACK YARD! Awesome flat pasture setting invites the bulls to hang out away from tourists year round. Near the lagoons, state and national parks. 2,268 sq ft custom home on six very private acres with 2 creeks & abundant water/well. Possible fourth bedroom with den/office.

## **PROPERTY HIGHLIGHTS**

- Amazing green pasture setting year round
- Huge local elk herd with trophy bulls
- Near Big Lagoon, Dry Lagoon & Stone Lagoon
- Nearly 4 acres flat pasture zoned Agricultural
- Custom 2,268 sq ft home with # car garage
- Storage building / possible mother-in-law unit
- 2008 owner/builder home permitted quality work
- Split floor plan with possible 4th bedroom in den
- Master suite with Jacuzzi tub & double shower
- Two creeks and plenty of wat