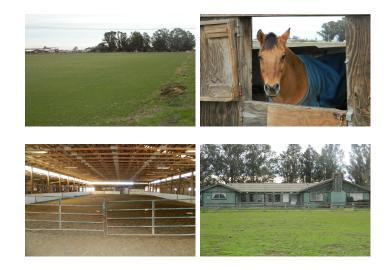

## **PROPERTY HIGHLIGHTS**

- 2,592 Sq. Ft. 3 bed/3 bath home
- 900 Sq. Ft. mobile home with a bedroom addition and an attached 2-car garage
- 115' X 55" lighted indoor riding arena
- 22 stables and tack rooms
- 3 stall stable with feed room
- 4 stables with an attached office
- Horse washing station
- 215' X 130' outdoor riding arena
- 64' X 40" metal hay barn
- Large metal shop
- 3 pastures with 5 turn outs and round pen
- 2 wells and 2 septic systems
- Access to Solano Irrigation District