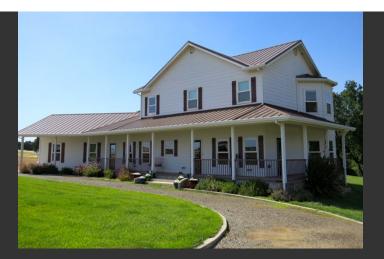

## Shady River Ranch

Tehama County, California

\$669,000 | 5.04 Acres

17925 Rivers Edge Dr. Red Bluff, California

It just doesn't get any better than this! The Shady River Ranch home sits on a bluff overlooking the Sacramento River with 400 feet of level and accessible river frontage and ready access to fishing, boating, swimming, kayaking, or other water sports.

## **PROPERTY HIGHLIGHTS**

- Custom 2,596 sq. ft. Ranch Style home
- Gourmet kitchen
- 3 bd, 2 1/2 ba with an office
- 5.04 acres on the Sacramento River
- 400 feet of accessible riverfront
- In ground pool
- Covered round pen
- 45x90 ft. barn/workshop
- Three 14 ft. roll up doors
- Enough room for six stalls in barn
- Three stalls already set up with outdoor runs to each
- Indoor/outdoor dog kennel