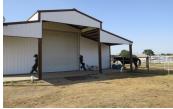

## **PROPERTY HIGHLIGHTS**

- Custom 2,596 sq. ft. Ranch Style home
- Gourmet kitchen
- 3 bd, 2 1/2 ba with an office
- 5.04 acres on the Sacramento River
- 400 feet of accessible riverfront
- In ground pool
- Covered round pen
- 45x90 ft. barn/workshop
- Three 14 ft. roll up doors
- Enough room for six stalls in barn
- Three stalls already set up with outdoor runs to each
- Indoor/outdoor dog kennel