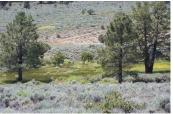

## **Sugar Loaf West**

Plumas County, California

\$699,000 | 213.00 Acres

Maddalena Rd. West Beckwourth, California

With gorgeous panoramic views this prime property is located at the base of a canyon at the north end of Sierra Valley. Part of the historic Bonta Ranch, it remains one of the prize jewels of the area featuring varying terrain including pasture, perenial stream (potential for a large pond), rock outcrops, timber, and is bordered by USFS.

## PROPERTY HIGHLIGHTS

- Sugar Loaf West includes 213 acres of contiguous land nestled up against Sugar Loaf Peak and National Forest Service Land. The neighboring ranches (Sugar Loaf East & Sugar Loaf Ag Land) are also listed by California Outdoor Properties & consist of outstanding ranch land!
- The ranch is situated outside the Sierra Valley Ground Water Management District eliminating restrictions on the amount of ground water drawn! Neighboring Farms Ag