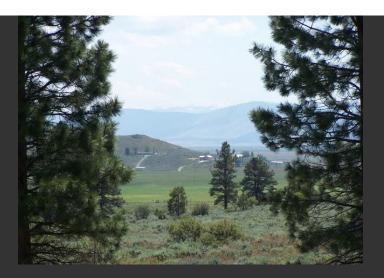

## **Sugar Loaf West**

Plumas County, California

\$699,000 | 213.00 Acres

Maddalena Rd. West Beckwourth, California

With gorgeous panoramic views this prime property is located at the base of a canyon at the north end of Sierra Valley. Part of the historic Bonta Ranch, it remains one of the prize jewels of the area featuring varying terrain including pasture, perenial stream (potential for a large pond), rock outcrops, timber, and is bordered by USFS.

## PROPERTY HIGHLIGHTS

- Sugar Loaf West includes 213 acres of contiguous land nestled up against Sugar Loaf Peak and National Forest Service Land. The neighboring ranches (Sugar Loaf East & Sugar Loaf Ag Land) are also listed by California Outdoor Properties & consist of outstanding ranch land!
- The ranch is situated outside the Sierra Valley Ground Water Management District eliminating restrictions on the amount of ground water drawn! Neighboring Farms Ag