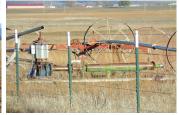

## **Honker Crossing**

Lassen County, California

\$112,000 | 90.00 Acres

Lot 55 Hunt Road Adin, California

Here's your chance to set it up your way. 90 acres in the middle of Big Valley. Underground mainline along fence, 20 HP pump producing 200 GPM and one wheel line. Seller has grown wheat, oats and alfalfa in the past. Currently not planted or grazed.