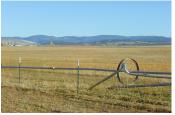

## **Honker Crossing**

Lassen County, California

\$112,000 | 90.00 Acres

Lot 55 Hunt Road Adin, California

Here's your chance to set it up your way. 90 acres in the middle of Big Valley. Underground mainline along fence, 20 HP pump producing 200 GPM and one wheel line. Seller has grown wheat, oats and alfalfa in the past. Currently not planted or grazed.

## **PROPERTY HIGHLIGHTS**

Incredible views and close to the 6000 acre Ash Creek Wildlife Refuge, home for thousands of waterfowl, sand hill crane, deer and more.

Fenced and gated along Hunt Road and along westerly property line.