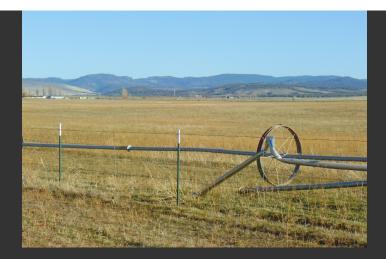

## **Honker Crossing**

Lassen County, California

\$112,000 | 90.00 Acres

Lot 55 Hunt Road Adin, California

Here's your chance to set it up your way. 90 acres in the middle of Big Valley. Underground mainline along fence, 20 HP pump producing 200 GPM and one wheel line. Seller has grown wheat, oats and alfalfa in the past. Currently not planted or grazed.

## **PROPERTY HIGHLIGHTS**

Incredible views and close to the 6000 acre Ash Creek Wildlife Refuge, home for thousands of waterfowl, sand hill crane, deer and more.

Fenced and gated along Hunt Road and along westerly property line.