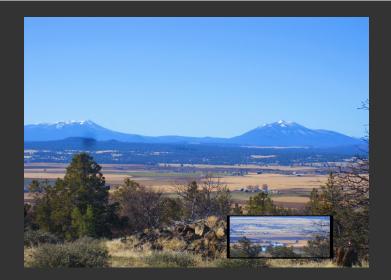

## **Knob Hill**

Lassen County, California

\$135,000 | 42.48 Acres

Lot 24 Little Red Road McArthur, California

Fantastic view from this 42+ acre parcel at the top of Taylor Knob. From Mt. Shasta to Mt. Lassen and all the beauty in between. Partial view of Pit River through the trees from the building site which has been cleared. Road and circle cinder drive is in. Power at the NE corner. About 10 acres with great soil to grow a garden. Very peaceful just waiting for your home or cabin. Very priv...