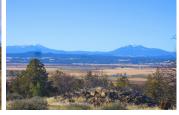

## **Knob Hill**

Lassen County, California

\$135,000 | 42.48 Acres

Lot 24 Little Red Road McArthur, California

Fantastic view from this 42+ acre parcel at the top of Taylor Knob. From Mt. Shasta to Mt. Lassen and all the beauty in between. Partial view of Pit River through the trees from the building site which has been cleared. Road and circle cinder drive is in. Power at the NE corner. About 10 acres with great soil to grow a garden. Very peaceful just waiting for your home or cabin. Very priv...