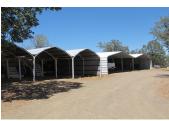

## **PROPERTY HIGHLIGHTS**

- The home has a friendly floor plan with kitchen, dining, family room, and office. It is 1572 square feet with 2 bedrooms and 2 baths and was built in 2001. The house is completely "off the grid" with solar and backup generator.
- There are also various outbuildings for vehicle and machinery storage.
- There is a seasonal creek that flows through property. This riparian corridor provides for an abundance of wildlife, such as, blacktail deer, b