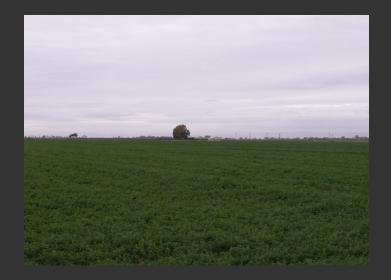

## **Dunlap Family Farms**

Glenn County, California

\$2,590,000 | 315.00 Acres

2148 County Road MM Willows, California

315.5 acre farm is located in Glenn County about 3 miles from Willows, CA. The farm has been leased to a local dairy man and has farmed a variety of crops and currently in alfalfa, corn and oats. With over 239 FSA cropland acres, the soils, climate and water on the farm make it ideal for orchard development. 4 ag wells and 2 domestic wells. The other acreage consists of a gravel pit tha...

## PROPERTY HIGHLIGHTS

- 315.5 acre farm is located in Glenn County about 3 miles from Willows, CA.
- The farm has been leased to a local dairy man and has farmed a variety of crops and currently in alfalfa, corn and oats.
- With over 239 FSA cropland acres, the soils, climate and water on the farm make it ideal for orchard development. The other acreage consists of a gravel pit that is currently inactive and has been transformed to a recreational masterpiece.