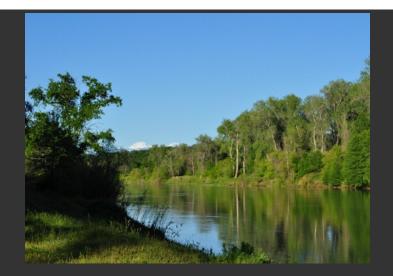

## **Sacramento River Parcel**

Tehama County, California

\$295,000 | 20.00 Acres

16542 Jellys Ferry Road Red Bluff, California

This 20 acre parcel has it all. 1675' feet of frontage on the mighty Sacramento River. Just nine miles from the town of Red Bluff, CA. Flat river frontage, rolling oak covered grass lands and part of Lookout Mountain. It has beautiful views of Mt. Lassen. Hunting, fishing, and horseback riding, what else would you want? Come build your dream home.

## PROPERTY HIGHLIGHTS

- This is agem of a property. River frontage on the Sacramento River is a much sought after treasure in California. This parcel has it all. Flat river frontage, rolling oak covered grass lands and part of Lookout Mountain. It has beautiful views of Mt. Lassen and of course the magnificent Sacramento River for over 1675' feet.
- It is the last parcel of the four parcel subdivision and is surrounded by a big cattle ranch. This property would work