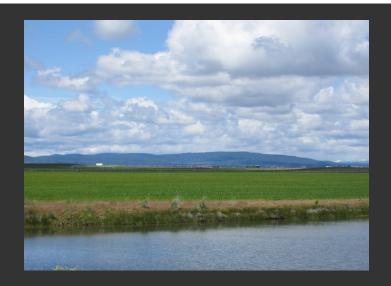

## **Breznock Ranch**

Lassen County, California

\$1,625,000 | 1,435.00 Acres

665-275 Lenard Road Bieber, California

This 1435 acres ranch is ready to grow. The owners have recently drilled a new 3000 gpm well. They are currently running two pivots and 1 wheeline on 300 acres and have water to add another 300 acres irrigated. The owners used to run 300 pair and have a nice mountain property of 900 acres (400 deeded and 500 BLM lease) one mile from the irrigated ranch. You can make this a very p...

## **PROPERTY HIGHLIGHTS**

- This 1435 +/- acre property is located in Northeastern California in Lassen County. The ranch is in the Big Valley area where the counties of Lassen, Shasta, Siskiyou, and Modoc meet and is about 6.5 miles from the town of Beiber, 7 miles from Adin, 9 miles from Nubieber, and 11 miles from Lookout.
- The ranch consists of nine parcels. It is zoned Agriculture Preserve and is enrolled in the Williamson act. Primarily flat with nice views of Big Vall