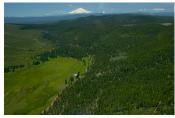

## **Widow Valley**

Modoc County, California

\$2,900,000 | 1,737.00 Acres

6145 County Road 94 Lookout, California

This 1737 acre property is located in Northeastern California in Modoc County. The ranch has over 400 irrigated acres with adjudicated water rights and a new 2500 GPM ag well. Adjoining the property is approximately 25,000 acres of private grazing permit ground that the ranch has been leasing. The permit capacity is approximately 1435 AUM's. The deeded ground can run 1200 AUM's and that ...

## **PROPERTY HIGHLIGHTS**

- This 1737acre property is located in Northeastern California in Modoc County. The ranch is in the Big Valley area where the counties of Lassen, Shasta, Siskiyou and Modoc meet. The Valley has four little towns; Adin, Lookout, Bieber and Nubieber. The ranch is about 5 miles from the town of Lookout, 7 miles from Beiber, 9 miles from Nubieber and 17 miles from Adin.
- The 400 + acres of meadows are irrigated and subirrigated. The meadows are fence