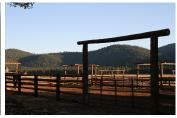

## **Widow Valley**

Modoc County, California

\$2,900,000 | 1,737.00 Acres

6145 County Road 94 Lookout, California

This 1737 acre property is located in Northeastern California in Modoc County. The ranch has over 400 irrigated acres with adjudicated water rights and a new 2500 GPM ag well. Adjoining the property is approximately 25,000 acres of private grazing permit ground that the ranch has been leasing. The permit capacity is approximately 1435 AUM's. The deeded ground can run 1200 AUM's and that ...

## **PROPERTY HIGHLIGHTS**

- This 1737acre property is located in Northeastern California in Modoc County. The ranch is in the Big Valley area where the counties of Lassen, Shasta, Siskiyou and Modoc meet. The Valley has four little towns; Adin, Lookout, Bieber and Nubieber. The ranch is about 5 miles from the town of Lookout, 7 miles from Beiber, 9 miles from Nubieber and 17 miles from Adin.
- The 400 + acres of meadows are irrigated and subirrigated. The meadows are fence