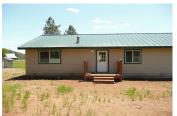

## **Widow Valley**

Modoc County, California

\$2,900,000 | 1,737.00 Acres

6145 County Road 94 Lookout, California

This 1737 acre property is located in Northeastern California in Modoc County. The ranch has over 400 irrigated acres with adjudicated water rights and a new 2500 GPM ag well. Adjoining the property is approximately 25,000 acres of private grazing permit ground that the ranch has been leasing. The permit capacity is approximately 1435 AUM's. The deeded ground can run 1200 AUM's and that ...

## **PROPERTY HIGHLIGHTS**

- This 1737acre property is located in Northeastern California in Modoc County. The ranch is in the Big Valley area where the counties of Lassen, Shasta, Siskiyou and Modoc meet. The Valley has four little towns; Adin, Lookout, Bieber and Nubieber. The ranch is about 5 miles from the town of Lookout, 7 miles from Beiber, 9 miles from Nubieber and 17 miles from Adin.
- The 400 + acres of meadows are irrigated and subirrigated. The meadows are fence