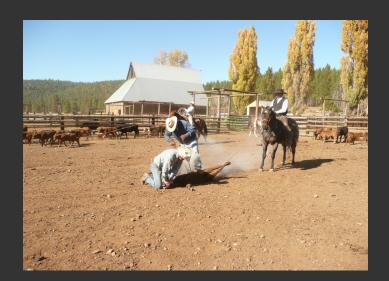

## **Widow Valley**

Modoc County, California

\$2,900,000 | 1,737.00 Acres

6145 County Road 94 Lookout, California

This 1737 acre property is located in Northeastern California in Modoc County. The ranch has over 400 irrigated acres with adjudicated water rights and a new 2500 GPM ag well. Adjoining the property is approximately 25,000 acres of private grazing permit ground that the ranch has been leasing. The permit capacity is approximately 1435 AUM's. The deeded ground can run 1200 AUM's and that ...

## **PROPERTY HIGHLIGHTS**

- This 1737acre property is located in Northeastern California in Modoc County. The ranch is in the Big Valley area where the counties of Lassen, Shasta, Siskiyou and Modoc meet. The Valley has four little towns; Adin, Lookout, Bieber and Nubieber. The ranch is about 5 miles from the town of Lookout, 7 miles from Beiber, 9 miles from Nubieber and 17 miles from Adin.
- The 400 + acres of meadows are irrigated and subirrigated. The meadows are fence