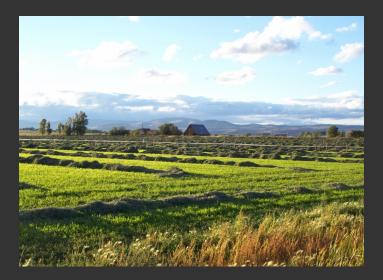

## **Howe Ranch**

Lassen County, California

\$750,000 | 100.00 Acres

719-235 Alexander Lane Standish, California

A real jewel of a ranch in Lassen County, this is a turn-key operation. The home is over 2000 square feet, newly remodeled with large windows and spacious rooms. The yard is park-like with large shade trees and big lawn. The fields are newly planted to alfalfa/orchard grass and are highly productive with 5-6 tons/acre. Very clean ranch with no noxious weeds, very well maintained build...

## **PROPERTY HIGHLIGHTS**

- Very productive alfalfa grass ranch that has been maintained to perfection, with a 30 year customer base.
- Production is 5-6 tons per acre annually with weed free hay.
- Home is newly remodeled and over 2000 square feet. Includes hickory cabinets, granite counter tops, oak flooring, vaulted ceiling, surround sound, new appliances including range, double oven, trash compactor, dishwasher, built in book shelves, large deck.
- Large 40x60 shop heated w