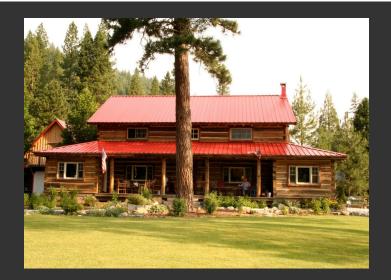

## **Indian Creek Ranch**

Plumas County, California

\$985,000 | 21.79 Acres

569 Millrace Road Taylorsville, California

This 21.79 +/- acre property is located in Plumas County in the town of Taylorsville. Unique property with a beautiful 3100 sq ft log cabin home, carriage house, frontage on Indian Creek, surrounded by Forest service land and endless views of tall pines, meadows and towering sierra mountains. There are incredible opportunities for fishing, hunting, and horseback riding. The pine trees a...

## **PROPERTY HIGHLIGHTS**

- This 21.79 +/- acre property is located in Plumas County in the town of Taylorsville. Taylorsville is a small country town with a population of 160 people and known for its annual rodeo, fishing, biking and beautiful views.
- Unique property with a beautiful 3100 sq ft log cabin home, carriage house, frontage on Indian Creek, surrounded by Forest service land and endless views of tall pines, meadows and towering sierra mountains.
- The property