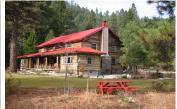

## **Indian Creek Ranch**

Plumas County, California

\$985,000 | 21.79 Acres

569 Millrace Road Taylorsville, California

This 21.79 +/- acre property is located in Plumas County in the town of Taylorsville. Unique property with a beautiful 3100 sq ft log cabin home, carriage house, frontage on Indian Creek, surrounded by Forest service land and endless views of tall pines, meadows and towering sierra mountains. There are incredible opportunities for fishing, hunting, and horseback riding. The pine trees a...

## **PROPERTY HIGHLIGHTS**

- This 21.79 +/- acre property is located in Plumas County in the town of Taylorsville. Taylorsville is a small country town with a population of 160 people and known for its annual rodeo, fishing, biking and beautiful views.
- Unique property with a beautiful 3100 sq ft log cabin home, carriage house, frontage on Indian Creek, surrounded by Forest service land and endless views of tall pines, meadows and towering sierra mountains.
- The property