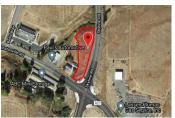

## **Skyline Commercial**

Lassen County, California

\$200,000.00 | 0.80 Acres

4195 Johnstonville Rd Susanville, California

This is probably the most prime new commercial location in the Susanville area. Located in the city limits and on the main intersection to the three California Correctional Centers. This property receives three shifts of prison guards going and coming each day and several shifts of support staff.

## **PROPERTY HIGHLIGHTS**

- Located at the intersection of Johnstonville Rd and Skyline Blvd which are the two main routes to the California Correctional Center.
- Prime location in city limits for a variety of commercial businesses to service California Correctional Center staff and community.
- Power, natural gas, electricity, phone and computer service are all to property. Sewage is very near.
- Property is next door to the new Veterans Hospital.