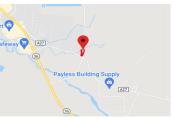

## **Skyline Commercial**

Lassen County, California

\$200,000.00 | 0.80 Acres

4195 Johnstonville Rd Susanville, California

This is probably the most prime new commercial location in the Susanville area. Located in the city limits and on the main intersection to the three California Correctional Centers. This property receives three shifts of prison guards going and coming each day and several shifts of support staff.

## **PROPERTY HIGHLIGHTS**

- Located at the intersection of Johnstonville Rd and Skyline Blvd which are the two main routes to the California Correctional Center.
- Prime location in city limits for a variety of commercial businesses to service California Correctional Center staff and community.
- Power, natural gas, electricity, phone and computer service are all to property. Sewage is very near.
- Property is next door to the new Veterans Hospital.