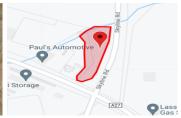

## **Skyline Commercial**

Lassen County, California

\$200,000.00 | 0.80 Acres

4195 Johnstonville Rd Susanville, California

This is probably the most prime new commercial location in the Susanville area. Located in the city limits and on the main intersection to the three California Correctional Centers. This property receives three shifts of prison guards going and coming each day and several shifts of support staff.

## **PROPERTY HIGHLIGHTS**

- Located at the intersection of Johnstonville Rd and Skyline Blvd which are the two main routes to the California Correctional Center.
- Prime location in city limits for a variety of commercial businesses to service California Correctional Center staff and community.
- Power, natural gas, electricity, phone and computer service are all to property. Sewage is very near.
- Property is next door to the new Veterans Hospital.