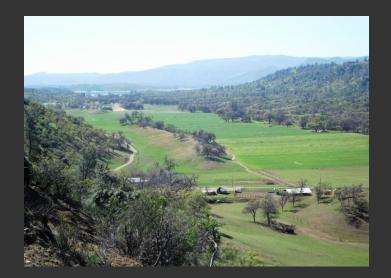

## **Montgomery Creek**

Glenn County, California

\$3,950,000 | 2,050.00 Acres

Rail Canyon Road Stonyford, California

2050 +/- acre ranch located in Colusa and Glenn counties about 8 miles form Stonyford, CA. Has water rights to irrigate 220 acres. 328 acres of class 1 soil. Potential for Walnut trees. This ranch has 3 miles of Montgomery Creek, 3 year round ponds, springs, 2 homes, outbuildings, corrals, borders the East Park Reservoir for fishing, boating and swimming. Huge and ancient Valley O...

## **PROPERTY HIGHLIGHTS**

- This 2050 acre property is located in Colusa County and Glenn County about 8 miles from Stonyford, CA. A property of this size to be so close to the Bay Area, 98 miles to Sacramento and 153 to San Francisco, is rare. To find a property with over 220 acres of irrigation rights makes this ranch a jewel.
- The topography is flat in the valleys with rolling hills on the sides to steep ridges on top. The Valley floor is at 1100 ft elevation and the hil