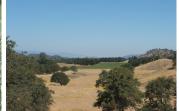

## **Montgomery Creek**

Glenn County, California

\$3,950,000 | 2,050.00 Acres

Rail Canyon Road Stonyford, California

2050 +/- acre ranch located in Colusa and Glenn counties about 8 miles form Stonyford, CA. Has water rights to irrigate 220 acres. 328 acres of class 1 soil. Potential for Walnut trees. This ranch has 3 miles of Montgomery Creek, 3 year round ponds, springs, 2 homes, outbuildings, corrals, borders the East Park Reservoir for fishing, boating and swimming. Huge and ancient Valley O...

## **PROPERTY HIGHLIGHTS**

- This 2050 acre property is located in Colusa County and Glenn County about 8 miles from Stonyford, CA. A property of this size to be so close to the Bay Area, 98 miles to Sacramento and 153 to San Francisco, is rare. To find a property with over 220 acres of irrigation rights makes this ranch a jewel.
- The topography is flat in the valleys with rolling hills on the sides to steep ridges on top. The Valley floor is at 1100 ft elevation and the hil