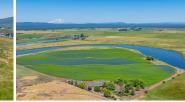

## Willow Tree Ranch

Shasta County, California

\$3,950,000 | 73.00 Acres

42500 McArthur Road Fall River Mills, California

Very rare find on spring fed Fall River. 73 acres with 3/4-mile river frontage, 6,385 sf luxury home, 2020 sf shop, gun room and dog kennels, 2-slot boat house, direct access to river, dock and boat launch.

## **PROPERTY HIGHLIGHTS**

- Grand staircase dominates entry
- Gourmet kitchen, granite and marble
- Gated entry with brick and stone accents and driveway
- 52 acres under production in wild rice
- Riparian rights out of river