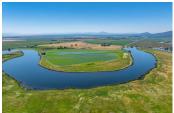

## Willow Tree Ranch

Shasta County, California

\$3,950,000 | 73.00 Acres

42500 McArthur Road Fall River Mills, California

Very rare find on spring fed Fall River. 73 acres with 3/4-mile river frontage, 6,385 sf luxury home, 2020 sf shop, gun room and dog kennels, 2-slot boat house, direct access to river, dock and boat launch.

## **PROPERTY HIGHLIGHTS**

- Grand staircase dominates entry
- Gourmet kitchen, granite and marble
- Gated entry with brick and stone accents and driveway
- 52 acres under production in wild rice
- Riparian rights out of river