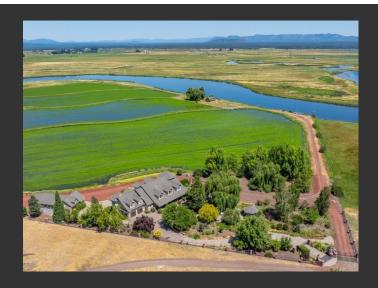

## Willow Tree Ranch

Shasta County, California

\$3,950,000 | 73.00 Acres

42500 McArthur Road Fall River Mills, California

Very rare find on spring fed Fall River. 73 acres with 3/4-mile river frontage, 6,385 sf luxury home, 2020 sf shop, gun room and dog kennels, 2-slot boat house, direct access to river, dock and boat launch.

## **PROPERTY HIGHLIGHTS**

- Grand staircase dominates entry
- Gourmet kitchen, granite and marble
- Gated entry with brick and stone accents and driveway
- 52 acres under production in wild rice
- Riparian rights out of river