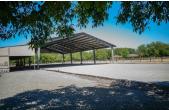

## **Woodard Ranch**

Butte County, California

\$1,100,000 | 5.00 Acres

2787 Grape Way Chico, California

Well thought out equestrian estate on the western outskirts of Chico! There are five level acres with a covered arena, 6 stall 100' long barn with a tack room, bathroom, heated wash rack and hay storage area! The land has been laid out into 8 irrigated pastures, with 6 additional runs off the barn, a round pen, and then the 2,068 sq.ft. custom home at the corner of the property.

## **PROPERTY HIGHLIGHTS**

- 2,068 sf 3 bed, 2 bath home, built in 1988
- 5 acres, zoned Agricultural
- 6 stall barn, with runs
- Dressage arena (66X198)
- Approx. 1/2 arena covered
- Round pen
- 8 irrigated pastures (sprinklers)
- 2 wells, 2 septics (just pumped)
- New Generac generator
- · Chico, Ca
- Butte County
- Northern California