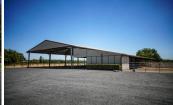

## **Woodard Ranch**

Butte County, California

\$1,100,000 | 5.00 Acres

2787 Grape Way Chico, California

Well thought out equestrian estate on the western outskirts of Chico! There are five level acres with a covered arena, 6 stall 100' long barn with a tack room, bathroom, heated wash rack and hay storage area! The land has been laid out into 8 irrigated pastures, with 6 additional runs off the barn, a round pen, and then the 2,068 sq.ft. custom home at the corner of the property.

## **PROPERTY HIGHLIGHTS**

- 2,068 sf 3 bed, 2 bath home, built in 1988
- 5 acres, zoned Agricultural
- 6 stall barn, with runs
- Dressage arena (66X198)
- Approx. 1/2 arena covered
- Round pen
- 8 irrigated pastures (sprinklers)
- 2 wells, 2 septics (just pumped)
- New Generac generator
- · Chico, Ca
- Butte County
- Northern California