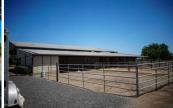

## **Woodard Ranch**

Butte County, California

\$1,100,000 | 5.00 Acres

2787 Grape Way Chico, California

Well thought out equestrian estate on the western outskirts of Chico! There are five level acres with a covered arena, 6 stall 100' long barn with a tack room, bathroom, heated wash rack and hay storage area! The land has been laid out into 8 irrigated pastures, with 6 additional runs off the barn, a round pen, and then the 2,068 sq.ft. custom home at the corner of the property.

## **PROPERTY HIGHLIGHTS**

- 2,068 sf 3 bed, 2 bath home, built in 1988
- 5 acres, zoned Agricultural
- 6 stall barn, with runs
- Dressage arena (66X198)
- Approx. 1/2 arena covered
- Round pen
- 8 irrigated pastures (sprinklers)
- 2 wells, 2 septics (just pumped)
- New Generac generator
- · Chico, Ca
- Butte County
- Northern California