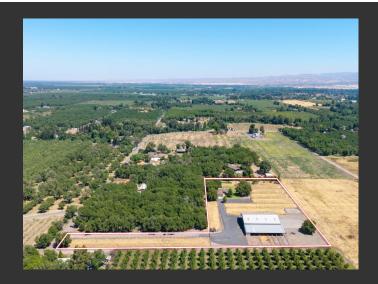

## **Woodard Ranch**

Butte County, California

\$1,100,000 | 5.00 Acres

2787 Grape Way Chico, California

Well thought out equestrian estate on the western outskirts of Chico! There are five level acres with a covered arena, 6 stall 100' long barn with a tack room, bathroom, heated wash rack and hay storage area! The land has been laid out into 8 irrigated pastures, with 6 additional runs off the barn, a round pen, and then the 2,068 sq.ft. custom home at the corner of the property.

## **PROPERTY HIGHLIGHTS**

- 2,068 sf 3 bed, 2 bath home, built in 1988
- 5 acres, zoned Agricultural
- 6 stall barn, with runs
- Dressage arena (66X198)
- Approx. 1/2 arena covered
- Round pen
- 8 irrigated pastures (sprinklers)
- 2 wells, 2 septics (just pumped)
- New Generac generator
- · Chico, Ca
- Butte County
- Northern California