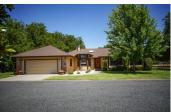

## **Woodard Ranch**

Butte County, California

\$1,100,000 | 5.00 Acres

2787 Grape Way Chico, California

Well thought out equestrian estate on the western outskirts of Chico! There are five level acres with a covered arena, 6 stall 100' long barn with a tack room, bathroom, heated wash rack and hay storage area! The land has been laid out into 8 irrigated pastures, with 6 additional runs off the barn, a round pen, and then the 2,068 sq.ft. custom home at the corner of the property.

## **PROPERTY HIGHLIGHTS**

- 2,068 sf 3 bed, 2 bath home, built in 1988
- 5 acres, zoned Agricultural
- 6 stall barn, with runs
- Dressage arena (66X198)
- Approx. 1/2 arena covered
- Round pen
- 8 irrigated pastures (sprinklers)
- 2 wells, 2 septics (just pumped)
- New Generac generator
- · Chico, Ca
- Butte County
- Northern California