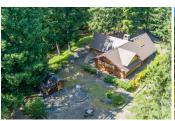

## **Sen Flower Ranch**

Humboldt County, California

\$1,900,000 | 298.00 Acres

14361 Maple Creek Rd. Korbel, California

Sen Flower Ranch is a 298-acre retreat in Korbel, CA, featuring a handcrafted log cabin with custom finishes and peaceful surroundings. Perfect as a private escape, family retreat, or income property.

## **PROPERTY HIGHLIGHTS**

- Custom Log Home (built with Canadian imported red cedar/douglas fir)
- Beautifully styled and custom-designed throughout
- Custom kitchen with butcher block/granite counters
- 2 bd/2 bath/den
- Vaulted Ceilings
- Custom Fireplace/wood burning stove
- Ideal climate
- Second outdoor kitchen/Wolf Range
- 1 Room Log Guest House
- Separate Studio
- Barn
- Wood Shop
- Green Houses
- Dog Runs
- Chicken Coup
- Gazebo/Firepit
- Hot Tub