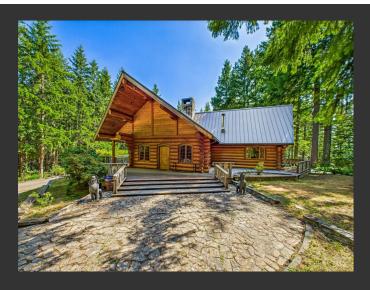

## **Sen Flower Ranch**

Humboldt County, California

\$1,900,000 | 298.00 Acres

14361 Maple Creek Rd. Korbel, California

Sen Flower Ranch is a 298-acre retreat in Korbel, CA, featuring a handcrafted log cabin with custom finishes and peaceful surroundings. Perfect as a private escape, family retreat, or income property.

## **PROPERTY HIGHLIGHTS**

- Custom Log Home (built with Canadian imported red cedar/douglas fir)
- Beautifully styled and custom-designed throughout
- Custom kitchen with butcher block/granite counters
- 2 bd/2 bath/den
- Vaulted Ceilings
- Custom Fireplace/wood burning stove
- Ideal climate
- Second outdoor kitchen/Wolf Range
- 1 Room Log Guest House
- Separate Studio
- Barn
- Wood Shop
- Green Houses
- Dog Runs
- Chicken Coup
- Gazebo/Firepit
- Hot Tub