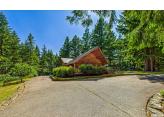

## **Sen Flower Ranch**

Humboldt County, California

\$1,900,000 | 298.00 Acres

14361 Maple Creek Rd. Korbel, California

Sen Flower Ranch is a 298-acre retreat in Korbel, CA, featuring a handcrafted log cabin with custom finishes and peaceful surroundings. Perfect as a private escape, family retreat, or income property.

## **PROPERTY HIGHLIGHTS**

- Custom Log Home (built with Canadian imported red cedar/douglas fir)
- Beautifully styled and custom-designed throughout
- Custom kitchen with butcher block/granite counters
- 2 bd/2 bath/den
- Vaulted Ceilings
- Custom Fireplace/wood burning stove
- Ideal climate
- Second outdoor kitchen/Wolf Range
- 1 Room Log Guest House
- Separate Studio
- Barn
- Wood Shop
- Green Houses
- Dog Runs
- Chicken Coup
- Gazebo/Firepit
- Hot Tub