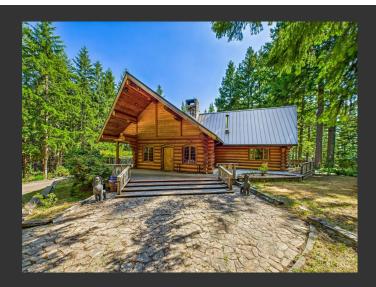

## Sen Flower Ranch

Humboldt County, California

\$1,900,000 | 298.00 Acres

14361 Maple Creek Rd. Korbel, California

Sen Flower Ranch is a 298-acre retreat in Korbel, CA, featuring a handcrafted log cabin with custom finishes and peaceful surroundings. Perfect as a private escape, family retreat, or income property.

## PROPERTY HIGHLIGHTS

- Custom Log Home (built with Canadian imported red cedar/douglas fir)
- Beautifully styled and custom-designed throughout
- Custom kitchen with butcher block/granite counters
- 2 bd/2 bth/den
- Vaulted Ceilings
- Custom Fireplace/wood burning stove
- Ideal climate
- Second outdoor kitchen/Wolf Range
- ADU
- Separate Studio
- Barn
- Wood Shop
- Green Houses
- Dog Runs
- Chicken Coup
- Gazebo/Firepit
- Hot Tub