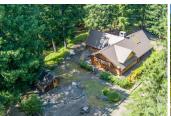

## Sen Flower Ranch

Humboldt County, California

\$1,900,000 | 298.00 Acres

14361 Maple Creek Rd. Korbel, California

Sen Flower Ranch is a 298-acre retreat in Korbel, CA, featuring a handcrafted log cabin with custom finishes and peaceful surroundings. Perfect as a private escape, family retreat, or income property.

## PROPERTY HIGHLIGHTS

- Custom Log Home (built with Canadian imported red cedar/douglas fir)
- Beautifully styled and custom-designed throughout
- Custom kitchen with butcher block/granite counters
- 2 bd/2 bth/den
- Vaulted Ceilings
- Custom Fireplace/wood burning stove
- Ideal climate
- Second outdoor kitchen/Wolf Range
- ADU
- Separate Studio
- Barn
- Wood Shop
- Green Houses
- Dog Runs
- Chicken Coup
- Gazebo/Firepit
- Hot Tub