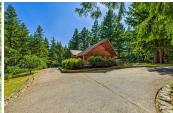

## Sen Flower Ranch

Humboldt County, California

\$1,900,000 | 298.00 Acres

14361 Maple Creek Rd. Korbel, California

Sen Flower Ranch is a 298-acre retreat in Korbel, CA, featuring a handcrafted log cabin with custom finishes and peaceful surroundings. Perfect as a private escape, family retreat, or income property.