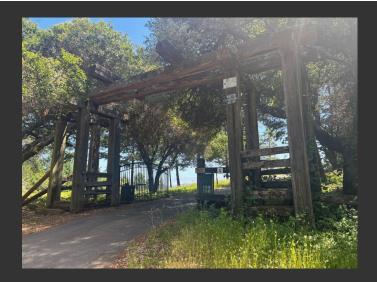

## **Boddum Redwood Preserve**

Sonoma County, California

\$1,525,000 | 165.00 Acres

21380 Siri Road Monte Rio, California

A Sanctuary of Timeless Grandeur
The 165-acre Boddum Redwood Preserve is a rare jewel in the heart of Sonoma County's Russian River Valley. Rising majestically above the valley floor, where the Russian River carves its serpentine path toward the Pacific Ocean.