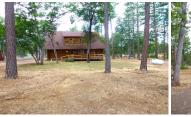

## Log Home in the Pines Shasta County, California

\$375,000 | 11.00 Acres

29119 Day Road McArthur, California

This 1545 sf home is ready to go, neat, clean and move in condition with 3 bedrooms and 2 baths on 11.33 acres.

## **PROPERTY HIGHLIGHTS**

- Open floor plan
- · Fenced for animals
- Level with mature oaks and pines
- Pump house has room for storage

**DONNA UTTERBACK** Real Estate Agent BRE# 01199200 Office: (530) 336-6869 Cell: (530) 604-0700 fallriverproperties@frontiernet.net