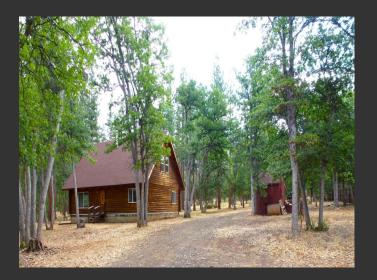

## Log Home in the Pines Shasta County, California

\$375,000 | 11.00 Acres

29119 Day Road McArthur, California

This 1545 sf home is ready to go, neat, clean and move in condition with 3 bedrooms and 2 baths on 11.33 acres.

## **PROPERTY HIGHLIGHTS**

- Open floor plan
- · Fenced for animals
- Level with mature oaks and pines
- Pump house has room for storage

**DONNA UTTERBACK** Real Estate Agent BRE# 01199200 Office: (530) 336-6869 Cell: (530) 604-0700 fallriverproperties@frontiernet.net