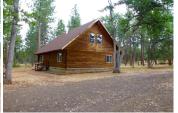

## Log Home in the Pines Shasta County, California

\$375,000 | 11.00 Acres

29119 Day Road McArthur, California

This 1545 sf home is ready to go, neat, clean and move in condition with 3 bedrooms and 2 baths on 11.33 acres.

## **PROPERTY HIGHLIGHTS**

- Open floor plan
- · Fenced for animals
- Level with mature oaks and pines
- Pump house has room for storage

**DONNA UTTERBACK** Real Estate Agent BRE# 01199200 Office: (530) 336-6869 Cell: (530) 604-0700 fallriverproperties@frontiernet.net