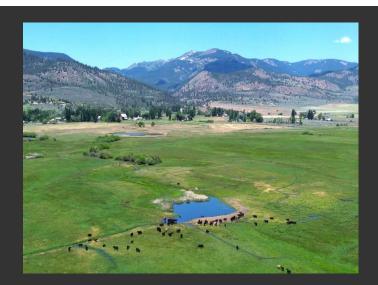

## **Fort Bidwell Cattle Ranch**

Modoc County, California

\$1,200,000 | 280.00 Acres

Lot 39 Fee Road Fort Bidwell, California

280 acres of prime sub irrigated pasture, perfect for cattle grazing. Water rights out of Bidwell Creek. Several ponds and multiple springs. Runs 250 pair for the season.

## **PROPERTY HIGHLIGHTS**

- Borders county road for easy access
- · Cross fenced for grazing
- Spectacular Warner Mountain views
- Water, water, water

DONNA UTTERBACK
Real Estate Agent
BRE# 01199200
Office: (530) 336-6869
Cell: (530) 604-0700
fallriverproperties@frontiernet.net