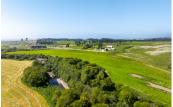

## **D&H Stornetta Ranch**

Mendocino County, California

\$5,800,000 | 277.00 Acres

21601 S Highway 1 Point Arena, California

The 277-acre D&H Stornetta Ranch in Point Arena is a rare coastal gem, blending fertile farmland, rich ecological habitat, and breathtaking views of the Garcia River Estuary and Pacific Ocean. Family-owned for over a century, this legacy property offers a once-in-a-lifetime opportunity to steward a landscape of historic, agricultural, and environmental significance.

## PROPERTY HIGHLIGHTS

- 277± acres on the California coast
- Scenic views of Garcia River, Point Arena Lighthouse & Pacific Ocean
- Prime farmland with rotational grazing & hay production
- Two homes: main ranch house + guest house
- · Historic barns and agricultural infrastructure
- Thriving salmon habitat along the Garcia River
- Multiple wells, springs & water lease income
- Family-owned since 1917