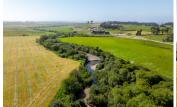

## **D&H Stornetta Ranch**

Mendocino County, California

\$5,800,000 | 277.00 Acres

21601 S Highway 1 Point Arena, California

The 277-acre D&H Stornetta Ranch in Point Arena is a rare coastal gem, blending fertile farmland, rich ecological habitat, and breathtaking views of the Garcia River Estuary and Pacific Ocean. Family-owned for over a century, this legacy property offers a once-in-a-lifetime opportunity to steward a landscape of historic, agricultural, and environmental significance.

## PROPERTY HIGHLIGHTS

- 277± acres on the California coast
- Scenic views of Garcia River, Point Arena Lighthouse & Pacific Ocean
- Prime farmland with rotational grazing & hay production
- Two homes: main ranch house + guest house
- · Historic barns and agricultural infrastructure
- Thriving salmon habitat along the Garcia River
- Multiple wells, springs & water lease income
- Family-owned since 1917