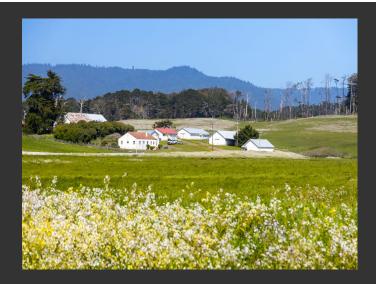

## **D&H Stornetta Ranch**

Mendocino County, California

\$5,800,000 | 277.00 Acres

21601 S Highway 1 Point Arena, California

The 277-acre D&H Stornetta Ranch in Point Arena is a rare coastal gem, blending fertile farmland, rich ecological habitat, and breathtaking views of the Garcia River Estuary and Pacific Ocean. Family-owned for over a century, this legacy property offers a once-in-a-lifetime opportunity to steward a landscape of historic, agricultural, and environmental significance.

## PROPERTY HIGHLIGHTS

- 277± acres on the California coast
- Scenic views of Garcia River, Point Arena Lighthouse & Pacific Ocean
- Prime farmland with rotational grazing & hay production
- Two homes: main ranch house + guest house
- · Historic barns and agricultural infrastructure
- Thriving salmon habitat along the Garcia River
- Multiple wells, springs & water lease income
- Family-owned since 1917