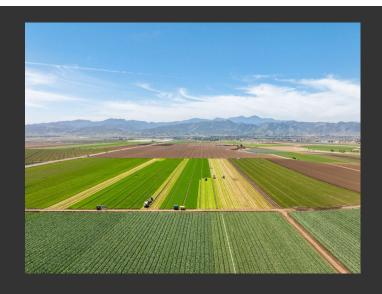

## Reynolds Land and Cattle Co. Farmland

Monterey County, California

\$22,000,000 | 743.00 Acres

48453 Lonoak Road King City, California

743± acres in King City with 552.60 acres of prime Class I & II soils, leased for leafy greens. Includes irrigation, wells, and income potential.

## PROPERTY HIGHLIGHTS

- 743.96± acres in the Farm section
- 552.60± acres of Class I & II irrigated soils
  - 40 of those acres are certified organic production
- Leased for leafy greens steady income
- Developed irrigation system including two highproduction wells and retention ponds