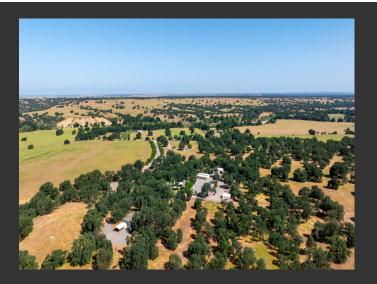

## Franklin Ranch

Tehama County, California

\$1,800,000 | 227.12 Acres

18045 Red Bank Road Red Bluff, California

Franklin Ranch features a charming 1,542 SF, 3BD/2BA main residence with a welcoming back patio, and a spacious 2,300 SF manufactured guest home. For equestrian enthusiasts, there is a six-stall horse barn with electricity, outdoor riding arena, and hay barn. Two scenic ponds and 27 acres of flat, dry farmland enhance the ranch's charm and utility.

## PROPERTY HIGHLIGHTS

- Just 15 minutes west of Red Bluff in scenic Tehama County
- Two Homes:
  - 1,542 SF (3 bed/2 bath) main residence with paved back patio
  - 2,300 SF manufactured home
- · Six-stall horse barn with electricity
- · Outdoor riding arena
- Hay barn
- Utility Barn
- Large shop with three roll-up doors and power
- Two ponds
- 27 acres of flat, dry farmland
- Recreation: Horseback riding, hunting, & running cattle
- Williamson Act