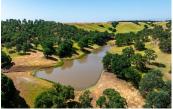

## Franklin Ranch

Tehama County, California

\$1,800,000 | 227.12 Acres

18045 Red Bank Road Red Bluff, California

Franklin Ranch features a charming 1,542 SF, 3BD/2BA main residence with a welcoming back patio, and a spacious 2,300 SF manufactured guest home. For equestrian enthusiasts, there is a six-stall horse barn with electricity, outdoor riding arena, and hay barn. Two scenic ponds and 27 acres of flat, dry farmland enhance the ranch's charm and utility.

## PROPERTY HIGHLIGHTS

- Just 15 minutes west of Red Bluff in scenic Tehama County
- Two Homes:
  - 1,542 SF (3 bed/2 bath) main residence with paved back patio
  - 2,300 SF manufactured home
- · Six-stall horse barn with electricity
- · Outdoor riding arena
- Hay barn
- Utility Barn
- Large shop with three roll-up doors and power
- Two ponds
- 27 acres of flat, dry farmland
- Recreation: Horseback riding, hunting, & running cattle
- Williamson Act