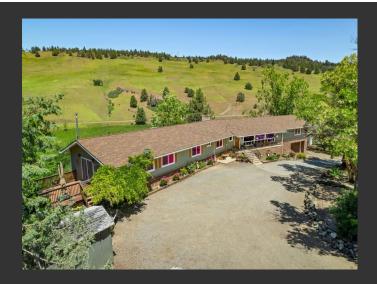

## **MJ Ranch**

Siskiyou County, California

\$995,000 | 40.00 Acres

13305 Ager Beswick Montague, California

Custom 5,100 sf home on 40 acres! Year round Bogus Creek passes through the MJ Ranch, which includes approx. 15 acres of mostly flood irrigated meadows! If you're looking for country living with a large home & room to enjoy your own creek front land, make an appointment for your tour of the lovely MJ Ranch!

## PROPERTY HIGHLIGHTS

- 5,100 sf, 6 bedroom, 5 bathroom home.
- Built in 1964 with various remodeling done, including a beautiful custom kitchen!
- Attached two car garage.
- Year round Bogus Creek with water right.
- Flood irrigated meadows.
- Siskiyou County
- Far northern California
- Close to Montague and Siskiyou Airports
- Great County for Outdoor Enthusiasts