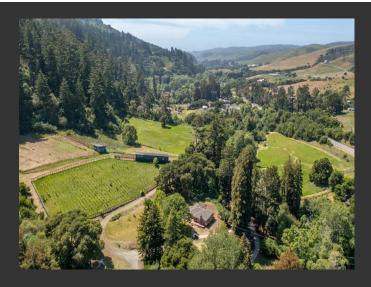

## San Gregorio Creekside Farm

San Mateo County, California

\$2,998,000 | 43.65 Acres

5090 La Honda Rd San Gregorio, California

San Gregorio Creekside Farm: 43 private acres near the Pacific, 35 mins from Stanford. Includes 3 beds, 2.5 baths, main home, studio ADU, garage/shop, ponds, creek access with water rights, vineyard, barn, pastures, and trails. A peaceful retreat to live close to the land.

## **PROPERTY HIGHLIGHTS**

- 43 Acres
- San Mateo County Coast
- 2 homes
- 2 Ponds
- Vineyard
- Irrigated Pastures
- Chicken Coop
- Animal barn
- Williamson Act
- Creekside

JULIE BAIRD Real Estate Agent BRE# 02151729