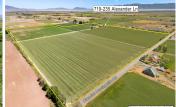

## Messerli Farms

Lassen County, California

\$1,999,999 | 240.00 Acres

719-235 Alexander Lane Standish, California

This productive hay operation spans three parcels across two nearby properties just a few miles apart. Wellmanaged orchard grass fields, excellent irrigation systems, on-site housing, and strong water resources - including two high-producing ag wells. Ideal for ranchers, hay producers, or ag investors seeking performance and scalability.

## **PROPERTY HIGHLIGHTS**

Headquarters Property – 140± Acres (Two Parcels):

- Planted in orchard grass with a reliable production track record
- Ag well producing approx. 1,100 GPM
- 40 water shares from the Lassen Irrigation Company
- Two linear pivots (installed in 2013 and 2025) 2025 is GPS enabled
- Two wheel lines included
- Excellent irrigation infrastructure
- 100 acres enrolled in the Williamson Act
- Mostly fenced
- 3-bedroom, 2-bath home