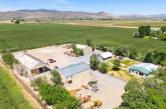

## **PROPERTY HIGHLIGHTS**

Headquarters Property – 140± Acres (Two Parcels):

- Planted in orchard grass with a reliable production track record
- Ag well producing approx. 1,100 GPM
- 40 water shares from the Lassen Irrigation Company
- Two linear pivots (installed in 2013 and 2025) 2025 is GPS enabled
- Two wheel lines included
- Excellent irrigation infrastructure
- 100 acres enrolled in the Williamson Act
- Mostly fenced
- 3-bedroom, 2-bath home