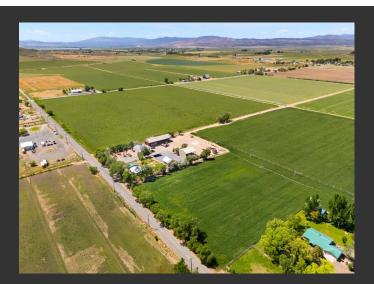

## Messerli Farms

Lassen County, California

\$1,999,999 | 240.00 Acres

719-235 Alexander Lane Standish, California

This productive hay operation spans three parcels across two nearby properties just a few miles apart. Wellmanaged orchard grass fields, excellent irrigation systems, on-site housing, and strong water resources - including two high-producing ag wells. Ideal for ranchers, hay producers, or ag investors seeking performance and scalability.