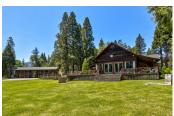

## PROPERTY HIGHLIGHTS

- Main Lodge: 10,000+ sq ft. Features a nostalgic 1950s-style diner, a spacious lounge with dual fireplaces, a bandstand, dance area, and quiet conversation nooks. The commercial kitchen supports both the diner and the main dining room.
- Luxurious Master Suite: Overlooks the deck and lawn area, offering picturesque views of Slate Mountain.
- Guest Accommodations: A two-story secondary building houses ten guest suites, each with attached bath