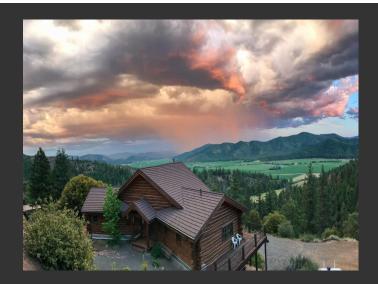

## Pine Ridge

Siskiyou County, California

\$649,000 | 25.90 Acres

13705 Patterson Creek Rd. Fort Jones, California

This 2,871± sq ft off-grid log home on 25.9± acres in Siskiyou County offers stunning views of Mt. Shasta, Scott Valley, and the Marble Mountains. With solar power, a backup generator, trails, and wildlife, it's a private retreat just 15 minutes from Fort Jones.

## PROPERTY HIGHLIGHTS

- Custom Log Home on 25.9+/- Wooded Acres
- Two-story 2,871 SF Home Built in 2003
- 2 Bedrooms, 2.5 Baths, Office, and Rec Room
- 2-Car Garage with Work Bench
- Hiking and ATV trails. Backs up to BLM
- Off-grid / Solar and Generator Power
- Spectacular Views
- Auto Start Back-up Diesel Generator
- · Well and Septic, Power in Neighborhood
- Less than 15 minutes to Town
- Close to Marble Mountain Wilderness & Klamath National Forest