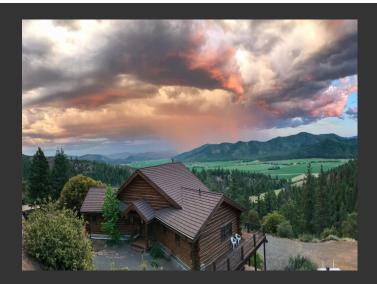

## Pine Ridge

Siskiyou County, California

\$649,000 | 25.90 Acres

13705 Patterson Creek Rd. Fort Jones, California

This 2,871± sq ft off-grid log home on 25.9± acres in Siskiyou County offers stunning views of Mt. Shasta, Scott Valley, and the Marble Mountains. With solar power, a backup generator, trails, and wildlife, it's a private retreat just 15 minutes from Fort Jones.

## PROPERTY HIGHLIGHTS

- Custom Log Home on 25.9+/- Wooded Acres
- Two-story 2,871 SF Home Built in 2003
- 2 Bedrooms, 2.5 Baths, Office, and Rec Room
- 2-Car Garage with Work Bench
- Hiking and ATV trails. Backs up to BLM
- Off-grid / Solar and Generator Power
- Spectacular Views
- Less than 15 minutes to Town
- Scott Valley
- Siskiyou County
- Far Northern California