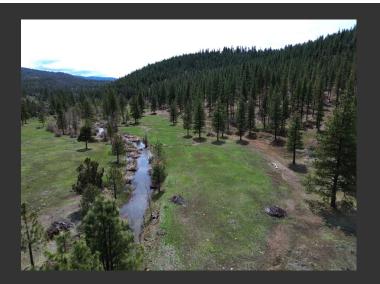

## **Johnson Creek Meadow**

Modoc County, California

\$267,000 | 120.00 Acres

000 Roney Flat Road Adin, California

An incredible 120 acres mountain oasis tucked into a small valley near Adin Pass. Well maintained 20-acre meadow with Johnson. The forest has recently been thinned and brushed for fire safety and good stewardship. There are two unfinished structures on the edge of the meadow, a garage/storage building and a small cabin. There are no utilities on the property, however, cell service is a n...

## PROPERTY HIGHLIGHTS

- 120 Acres timber and pristine meadow
- Almost ½ mile of Johnson Creek runs through meadow
- Year around water pools
- X3A Deer Zone
- · Stunning camping and get away location
- Recent thinning and domestication of the forest leaving healthy timber
- Many miles of Forest Service roads and horseback riding access
- 2 unfinished structures: cabin and storage