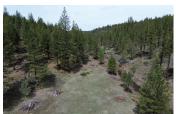

## **Johnson Creek Meadow**

Modoc County, California

\$267,000 | 120.00 Acres

000 Roney Flat Road Adin, California

An incredible 120 acres mountain oasis tucked into a small valley near Adin Pass. Well maintained 20-acre meadow with Johnson. The forest has recently been thinned and brushed for fire safety and good stewardship. There are two unfinished structures on the edge of the meadow, a garage/storage building and a small cabin. There are no utilities on the property, however, cell service is a n...

## PROPERTY HIGHLIGHTS

- 120 Acres timber and pristine meadow
- Almost ½ mile of Johnson Creek runs through meadow
- Year around water pools
- X3A Deer Zone
- · Stunning camping and get away location
- Recent thinning and domestication of the forest leaving healthy timber
- Many miles of Forest Service roads and horseback riding access
- 2 unfinished structures: cabin and storage