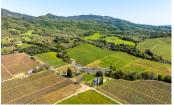

## Aina Vineyard

Mendocino County, California

\$2,300,000 | 41.00 Acres

2401 Tindall Road Ukiah, California

Situated in the heart of the Talmage Bench, a premier wine-growing region in the Ukiah Valley, the 41-acre Aina Vineyard embodies the Hawaiian essence of 'Aina'—a profound connection between land and family, where reverence for the earth yields sustenance and serenity.

## **PROPERTY HIGHLIGHTS**

- 41 acres with 3 Parcels
- 32 acres of Plantable acres, 27.5 acres planted with 23 acres being farmed organically and 4.5 acres being farmed conventionally
- Farmhouse (1800 sq ft) with 3 bedrooms, 2 baths
- Pool and Hot tub The pool area and backyard is a resort-like place perfect for entertaining or just enjoying the quietness and seclusion
- New Metal Workshop (1400 sq ft 35x40)
- Horse Barn
- Guest Cottage/Music Studio