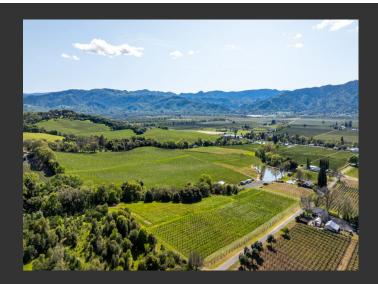

## Aina Vineyard

Mendocino County, California

\$2,300,000 | 41.00 Acres

2401 Tindall Road Ukiah, California

Situated in the heart of the Talmage Bench, a premier wine-growing region in the Ukiah Valley, the 41-acre Aina Vineyard embodies the Hawaiian essence of 'Aina'—a profound connection between land and family, where reverence for the earth yields sustenance and serenity.

## **PROPERTY HIGHLIGHTS**

- 41 acres with 3 Parcels
- 32 acres of Plantable acres, 27.5 acres planted with 23 acres being farmed organically and 4.5 acres being farmed conventionally
- Farmhouse (1800 sq ft) with 3 bedrooms, 2 baths
- Pool and Hot tub The pool area and backyard is a resort-like place perfect for entertaining or just enjoying the quietness and seclusion
- New Metal Workshop (1400 sq ft 35x40)
- Horse Barn
- Guest Cottage/Music Studio