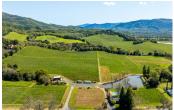

## Aina Vineyard

Mendocino County, California

\$2,300,000 | 41.00 Acres

2401 Tindall Road Ukiah, California

Situated in the heart of the Talmage Bench, a premier wine-growing region in the Ukiah Valley, the 41-acre Aina Vineyard embodies the Hawaiian essence of 'Aina'—a profound connection between land and family, where reverence for the earth yields sustenance and serenity.

## **PROPERTY HIGHLIGHTS**

- 41 acres with 3 Parcels
- 32 acres of Plantable acres, 27.5 acres planted with 23 acres being farmed organically and 4.5 acres being farmed conventionally
- Farmhouse (1800 sq ft) with 3 bedrooms, 2 baths
- Pool and Hot tub The pool area and backyard is a resort-like place perfect for entertaining or just enjoying the quietness and seclusion
- New Metal Workshop (1400 sq ft 35x40)
- Horse Barn
- Guest Cottage/Music Studio