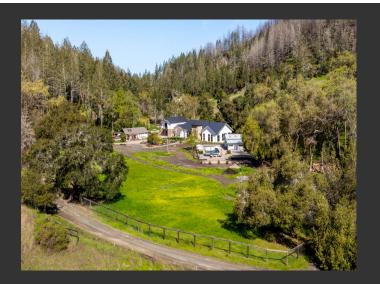

## **Maison Rustique**

Sonoma County, California

\$4,850,000 | 6.00 Acres

7007 Erland Road Santa Rosa, California

Tucked in the rolling hills of Sonoma County, Maison Rustique is a secluded 6.14-acre estate featuring a newly built main residence, guest house, pool house, gym, and a carriage house, all set along a year-round creek and framed by open space preserve.

## PROPERTY HIGHLIGHTS

- 6.14 private acres with a year-round creek, trees, and peaceful mountain meadow setting
- Main home (3,460 sq ft, built 2023) with 3 beds, 2 baths, chef's kitchen, and luxury primary suite
- Guest house (1,200 sq ft, remodeled 2018) with 1 bed, bonus sleeping space, bath, decks, and private jacuzzi
- Carriage house with 4-car garage, glass doors, and upstairs gym/yoga studio
- Refurbished barn for entertaining