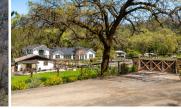

## **Maison Rustique**

Sonoma County, California

\$4,850,000 | 6.00 Acres

7007 Erland Road Santa Rosa, California

Tucked in the rolling hills of Sonoma County, Maison Rustique is a secluded 6.14-acre estate featuring a newly built main residence, guest house, pool house, gym, and a carriage house, all set along a year-round creek and framed by open space preserve.

## PROPERTY HIGHLIGHTS

- 6.14 private acres with a year-round creek, trees, and peaceful mountain meadow setting
- Main home (3,460 sq ft, built 2023) with 3 beds, 2 baths, chef's kitchen, and luxury primary suite
- Guest house (1,200 sq ft, remodeled 2018) with 1 bed, bonus sleeping space, bath, decks, and private jacuzzi
- Carriage house with 4-car garage, glass doors, and upstairs gym/yoga studio
- Refurbished barn for entertaining