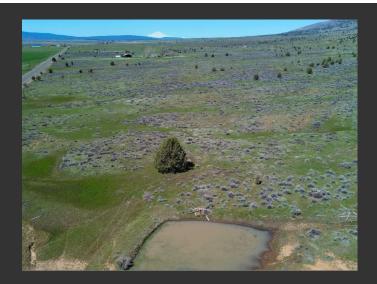

## **Skyline Homesite**

Modoc County, California

\$170,000 | 100.00 Acres

848 County Road Adin, California

Views from a story book! This beautiful homesite on 100 acres overlooks Mt. Lassen, Mt. Burney and Mt. Shasta. Surrounded by beautiful views of high desert ranches and the luscious hay fields of this ranching community. Ready-to-build homesite set on the hillside, with power, water, and septic.

## **PROPERTY HIGHLIGHTS**

- 100 Acres
- Pad for home site plus 2 other building pads
- Domestic Well
- Septic
- Power Surprise Valley Electric

DONNA UTTERBACK
Real Estate Agent
BRE# 01199200
Office: (530) 336-6869
Cell: (530) 604-0700
fallriverproperties@frontiernet.net