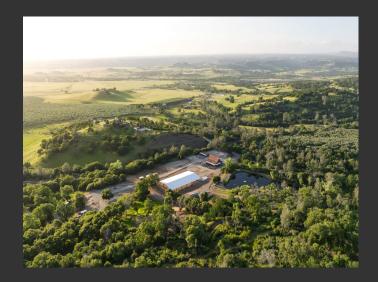

## Silver Ridge Stables

Butte County, California

\$988,000 | 277.40 Acres

1477 Flag Creek Rd. Oroville, California

Silver Ridge Stables is a complete horse boarding and training facility located in Butte County, northern California, along the edge of Table Mountain. Silver Ridge borders the North Table Mountain Ecological Reserve and well-known Phantom Falls is located on the southeastern corner of the property.

## PROPERTY HIGHLIGHTS

- Borders North Table Mountain Ecological Reserve.
- Home to Phantom Falls (public has access easement to falls area).
- Covered and lighted arena.
- Horse boarding with expansion potential (currently only boarding 4-5 horses in addition to owner's horses).
- 9 runs attached to barns, 8 paddocks with shelters, 3-acre hillside pasture.
- 2 Barns (wooden, built in the early 1900's).
- 3 bed/2 bath manufactured home.