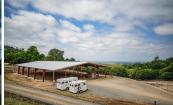

## PROPERTY HIGHLIGHTS

- Borders North Table Mountain Ecological Reserve.
- Home to Phantom Falls (public has access easement to falls area).
- Covered and lighted arena.
- Horse boarding with expansion potential (currently only boarding 4-5 horses in addition to owner's horses).
- 9 runs attached to barns, 8 paddocks with shelters, 3-acre hillside pasture.
- 2 Barns (wooden, built in the early 1900's).
- 3 bed/2 bath manufactured home.