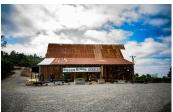

## PROPERTY HIGHLIGHTS

- Borders North Table Mountain Ecological Reserve.
- Home to Phantom Falls (public has access easement to falls area).
- Covered and lighted arena.
- Horse boarding with expansion potential (currently only boarding 4-5 horses in addition to owner's horses).
- 9 runs attached to barns, 8 paddocks with shelters, 3-acre hillside pasture.
- 2 Barns (wooden, built in the early 1900's).
- 3 bed/2 bath manufactured home.