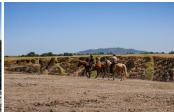

## Silver Ridge Stables

Butte County, California

\$988,000 | 277.40 Acres

1477 Flag Creek Rd. Oroville, California

Silver Ridge Stables is a complete horse boarding and training facility located in Butte County, northern California, along the edge of Table Mountain. Silver Ridge borders the North Table Mountain Ecological Reserve and well-known Phantom Falls is located on the southeastern corner of the property.

## PROPERTY HIGHLIGHTS

- Borders North Table Mountain Ecological Reserve.
- Home to Phantom Falls (public has access easement to falls area).
- Covered and lighted arena.
- Horse boarding with expansion potential (currently only boarding 4-5 horses in addition to owner's horses).
- 9 runs attached to barns, 8 paddocks with shelters, 3-acre hillside pasture.
- 2 Barns (wooden, built in the early 1900's).
- 3 bed/2 bath manufactured home.