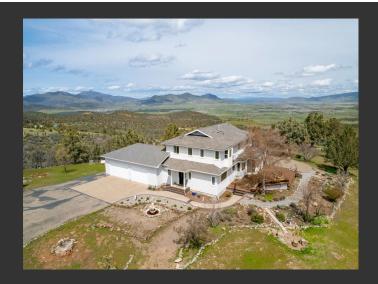

## **Shamrock Acres Estate**

Siskiyou County, California

\$699,000 | 100.60 Acres

9200 Bowen Centers Rd. Yreka, California

Nestled below a hilltop, with a commanding view of Shasta Valley and Mt. Shasta, this lovely and spacious Siskiyou County home offers 3,417 sq.ft. of quiet country living! You'll enjoy it's beautiful northern California views from both inside and outdoors on the large decks. If you're looking for a beautiful custom home with land and amazing views, this is one you'll appreciate.

## PROPERTY HIGHLIGHTS

- 3,417 Sq.Ft., 5 Bedroom, 3.5 Bathroom Custom Home
- Two Stories, Built in 1996
- Office Area with Built-in Desk and Cabinetry
- 4 Car Attached Garage
- Metal RV Shop Building and Metal Carport
- Low Maintenance Landscaping and Large Decks to Enjoy the Views
- Room for Horse or Other Livestock
- · Fenced around the House
- Amazing Views (Mt. Shasta, Shasta Valley, Eddy's)
- Siskiyou County
- Far Northern California