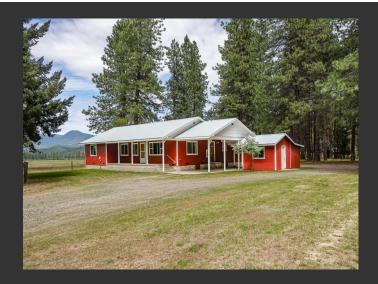

## The Santone Place

Siskiyou County, California

\$410,000 | 5.50 Acres

12500 Quartz Valley Rd. Fort Jones, California

This cozy country home sits on the edge of the woods below the Marble Mountain Wilderness, in far northern California. Located in small, scenic Quartz Valley, it's about 15 minutes from Greenview, CA and 20 minutes from the town of Fort Jones. The home has been well maintained and has new paint inside and out, as well as newer flooring, and a wood stove plus monitor heat.

## PROPERTY HIGHLIGHTS

- 1,776 Sq.Ft. 2 Bed, 2 Bath Home
- Built in 1969
- On 5.5 +/- Fenced Acres
- On Septic and Well
- High Speed Fiber Internet Available
- Hay and Horse Barn
- Horse Property
- Covered RV Parking
- Pretty Views
- Level Ground
- Room for Garden
- Near Trails
- Siskiyou County
- Northern California