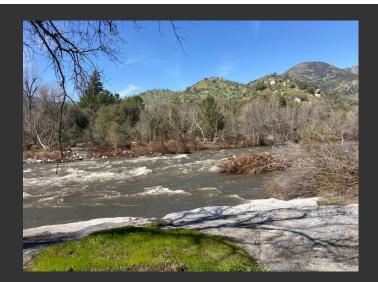

## The White Horse Inn

Tulare County, California

\$2,485,000 | 9.51 Acres

42975 Sierra Drive Three Rivers, California

Nestled on 9.51 acres across three parcels, The White Horse Inn offers a perfect blend of hospitality, residential charm, and stunning natural beauty. Located just three miles from Sequoia National Park, this exceptional property is designed for unforgettable experiences. Experience the charm, beauty, and potential of The White Horse Inn—your gateway to nature and opportunity.

## **PROPERTY HIGHLIGHTS**

- Prime Location: Situated in Three Rivers, CA, just three miles from Sequoia National Park.
- Expansive Acreage: Spans 9.51 acres across three parcels, offering stunning natural surroundings.
- Event Venues: Features indoor and outdoor wedding venues with the scenic Kaweah River as a breathtaking backdrop, including direct river access for guests.
- Commercial Kitchen: Fully equipped to support catering for Wedding