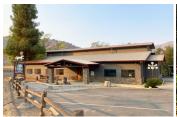

## The White Horse Inn

Tulare County, California

\$2,485,000 | 9.51 Acres

42975 Sierra Drive Three Rivers, California

Nestled on 9.51 acres across three parcels, The White Horse Inn offers a perfect blend of hospitality, residential charm, and stunning natural beauty. Located just three miles from Sequoia National Park, this exceptional property is designed for unforgettable experiences. Experience the charm, beauty, and potential of The White Horse Inn—your gateway to nature and opportunity.