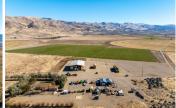

## **Palomino Farms**

Washoe County, Nevada

\$5,300,000 | 875.00 Acres

5555 Sage Flat Road Reno, Nevada

A multi-faceted & innovative farm with alfalfa & alfalfa orchard grass mix production at its heart, located just a 8-minute drive north of Sparks, NV.

## PROPERTY HIGHLIGHTS

- 220.60 irrigated acres under center-pivot irrigation
- 46.25 irrigated acres under wheel line & mainline irrigation
- Approximately 3.55 to 4.3 ton per acre of alfalfa yield
- 1,266+ acre-feet of underground water rights
- Two 600+ ft. agricultural wells.
- 1,100 sq. ft. 3-bedroom, 2-bathroom home