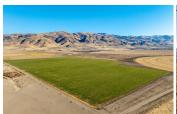

## **Palomino Farms**

Washoe County, Nevada

\$5,300,000 | 875.00 Acres

5555 Sage Flat Road Reno, Nevada

A multi-faceted & innovative farm with alfalfa & alfalfa orchard grass mix production at its heart, located just a 8-minute drive north of Sparks, NV.

## PROPERTY HIGHLIGHTS

- 220.60 irrigated acres under center-pivot irrigation
- 46.25 irrigated acres under wheel line & mainline irrigation
- Approximately 3.55 to 4.3 ton per acre of alfalfa yield
- 1,266+ acre-feet of underground water rights
- Two 600+ ft. agricultural wells.
- 1,100 sq. ft. 3-bedroom, 2-bathroom home