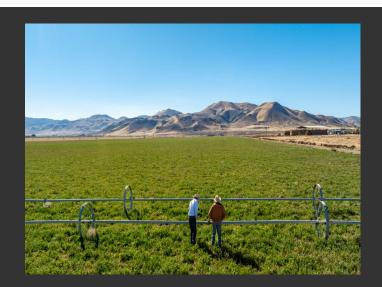

## **Palomino Farms**

Washoe County, Nevada

\$5,300,000 | 875.00 Acres

5555 Sage Flat Road Reno, Nevada

A multi-faceted & innovative farm with alfalfa & alfalfa orchard grass mix production at its heart, located just a 8-minute drive north of Sparks, NV.

## PROPERTY HIGHLIGHTS

- 220.60 irrigated acres under center-pivot irrigation
- 46.25 irrigated acres under wheel line & mainline irrigation
- Approximately 3.55 to 4.3 ton per acre of alfalfa yield
- 1,266+ acre-feet of underground water rights
- Two 600+ ft. agricultural wells.
- 1,100 sq. ft. 3-bedroom, 2-bathroom home