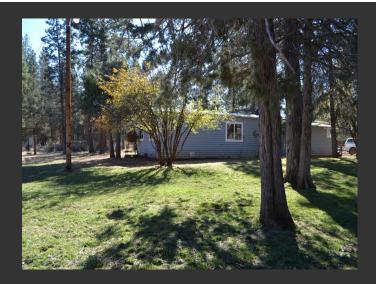

## **Home In The Pines**

Modoc County, California

\$215,000 | 2.82 Acres

715 Pine Drive Lookout, California

Neat and tidy manufactured home on 2.82 acres. 1440 sf, 3 bedrooms, 2 baths, open living area. Vaulted ceilings, enclosed back porch. Pump house and storage shed.

## PROPERTY HIGHLIGHTS

- New kitchen cabinets, countertops and range
- New flooring and paint
- Fenced garden area
- Man made pond
- 3 legal lots

SARA SMALL
Real Estate Agent
BRE# 02145262
Office: (530) 336-6869
Cell: (530) 262-2942
sarasmall1996@gmail.com