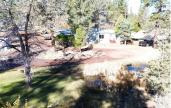

## **Home In The Pines**

Modoc County, California

\$215,000 | 2.82 Acres

715 Pine Drive Lookout, California

Neat and tidy manufactured home on 2.82 acres. 1440 sf, 3 bedrooms, 2 baths, open living area. Vaulted ceilings, enclosed back porch. Pump house and storage shed.

## PROPERTY HIGHLIGHTS

- New kitchen cabinets, countertops and range
- New flooring and paint
- Fenced garden area
- Man made pond
- 3 legal lots

SARA SMALL
Real Estate Agent
BRE# 02145262
Office: (530) 336-6869
Cell: (530) 262-2942
sarasmall1996@gmail.com