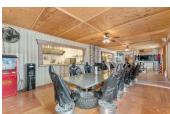

## Zero1 Off Road Ranch

Esmeralda County, Nevada

\$650,000 | 1.37 Acres

300 South Columbia Street Goldfield, Nevada

This unique opportunity to acquire a basecamp property suited for a variety of commercial ventures or private use. The comfortable 2,400-square-foot Clubhouse boasts a commercial kitchen and game room. The current owner has a BLM permit for trails. APNs 001-296-02, 001-296-03, 001-295-10

- Basecamp for commercial ventures or personal use
- Current owners have BLM permit for 3,000 miles of offroad trails
- 1.37 acres
- 2,400 sf Clubhouse with commercial kitchen and game room
- 4,000 sf shop with 2 full bathrooms
- Gym/fitness center
- 13 cabins with private queen bed and full bath
- 3 RV spots
- 1,300 sf 3 bedroom / 2 bathroom manufactured home
- · Laundry facility
- · Fire pit and hot tub