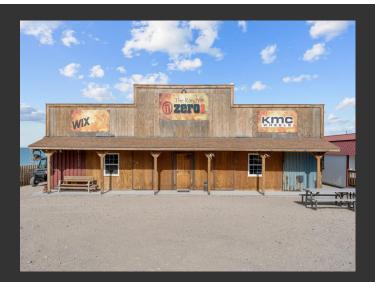

## Zero1 Off Road Ranch

Esmeralda County, Nevada

\$650,000 | 1.37 Acres

300 South Columbia Street Goldfield, Nevada

This unique opportunity to acquire a basecamp property suited for a variety of commercial ventures or private use. The comfortable 2,400-square-foot Clubhouse boasts a commercial kitchen and game room. The current owner has a BLM permit for trails. APNs 001-296-02, 001-296-03, 001-295-10

- Basecamp for commercial ventures or personal use
- Current owners have BLM permit for 3,000 miles of offroad trails
- 1.37 acres
- 2,400 sf Clubhouse with commercial kitchen and game room
- 4,000 sf shop with 2 full bathrooms
- Gym/fitness center
- 13 cabins with private queen bed and full bath
- 3 RV spots
- 1,300 sf 3 bedroom / 2 bathroom manufactured home
- · Laundry facility
- · Fire pit and hot tub