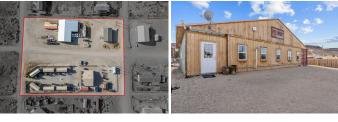

## Zero1 Off Road Ranch

Esmeralda County, Nevada

\$650,000 | 1.37 Acres

300 South Columbia Street Goldfield, Nevada

This unique opportunity to acquire a basecamp property suited for a variety of commercial ventures or private use. The comfortable 2,400-square-foot Clubhouse boasts a commercial kitchen and game room. The current owner has a BLM permit for trails. APNs 001-296-02, 001-296-03, 001-295-10

- Basecamp for commercial ventures or personal use
- Current owners have BLM permit for 3,000 miles of offroad trails
- 1.37 acres
- 2,400 sf Clubhouse with commercial kitchen and game room
- 4,000 sf shop with 2 full bathrooms
- Gym/fitness center
- 13 cabins with private queen bed and full bath
- 3 RV spots
- 1,300 sf 3 bedroom / 2 bathroom manufactured home
- · Laundry facility
- · Fire pit and hot tub