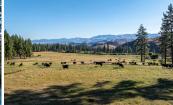

## **PROPERTY HIGHLIGHTS**

- 300 irrigated acres with an additional 50 acres sub-irrigated
- Irrigated pastures support about 159 yearlings & 10 bulls seasonally with a cattle lease in place
- Newer metal shop with concrete floor, three roll-up doors, & one man door
- The property generates enough solar power to be completely off the grid.