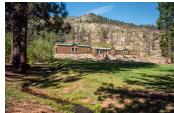

## **Davis Ranch**

Alpine County, California

\$4,500,000 | 630.93 Acres

19320 State Highway 89 Markleeville, California

Recently expanded 5 BD/ 3BA modular home with an oversized four-car garage. Over 794-acre ft. of surface water rights from year-round Randall Springs Creek & Indian Creek. Additional water includes springs, ponds, & two ag wells in the meadow pastures.