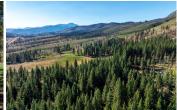

## **Davis Ranch**

Alpine County, California

\$4,500,000 | 630.93 Acres

19320 State Highway 89 Markleeville, California

Recently expanded 5 BD/ 3BA modular home with an oversized four-car garage. Over 794-acre ft. of surface water rights from year-round Randall Springs Creek & Indian Creek. Additional water includes springs, ponds, & two ag wells in the meadow pastures.

## **PROPERTY HIGHLIGHTS**

- 300 irrigated acres with an additional 50 acres sub-irrigated
- Irrigated pastures support about 159 yearlings & 10 bulls seasonally with a cattle lease in place
- Newer metal shop with concrete floor, three roll-up doors, & one man door
- The property generates enough solar power to be completely off the grid.