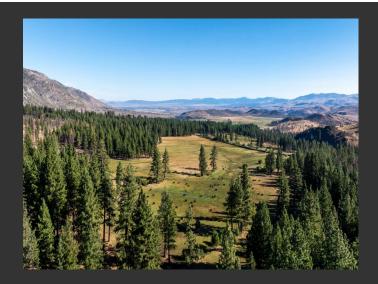

## **Davis Ranch**

Alpine County, California

\$4,500,000 | 630.93 Acres

19320 State Highway 89 Markleeville, California

Recently expanded 5 BD/ 3BA modular home with an oversized four-car garage. Over 794-acre ft. of surface water rights from year-round Randall Springs Creek & Indian Creek. Additional water includes springs, ponds, & two ag wells in the meadow pastures.

## **PROPERTY HIGHLIGHTS**

- 300 irrigated acres with an additional 50 acres sub-irrigated
- Irrigated pastures support about 159 yearlings & 10 bulls seasonally with a cattle lease in place
- Newer metal shop with concrete floor, three roll-up doors, & one man door
- The property generates enough solar power to be completely off the grid.